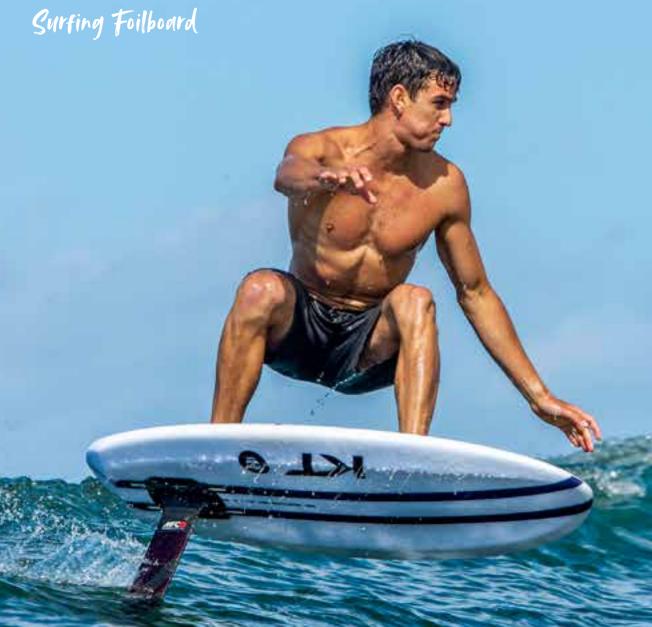

# Priffer PRO Composer

Surfing Foilboard

We have created three new sizes of our surfing foil board, called the Drifter Pro Compact. These are now available alongside the already existing boards.

The new Drifter Pro Compact shapes are an extension of the fast developing foil surf market. Shorter sizing with more volume is the trend. Shapes that both paddle quickly and also bounce off the water as instantly as possible. A strong double concave bottom lends to quicker paddling and an excellent rebound when pumping and touching down.

The concave deck with its tail kick pad allows your knees to be pushed into the proper surfing stance and also allows you to push and be more wedged inside the board pushing those never ending cutbacks and off the lips. Volume distribution and bottom rocker allow the board to fly properly when at full foil positioning.