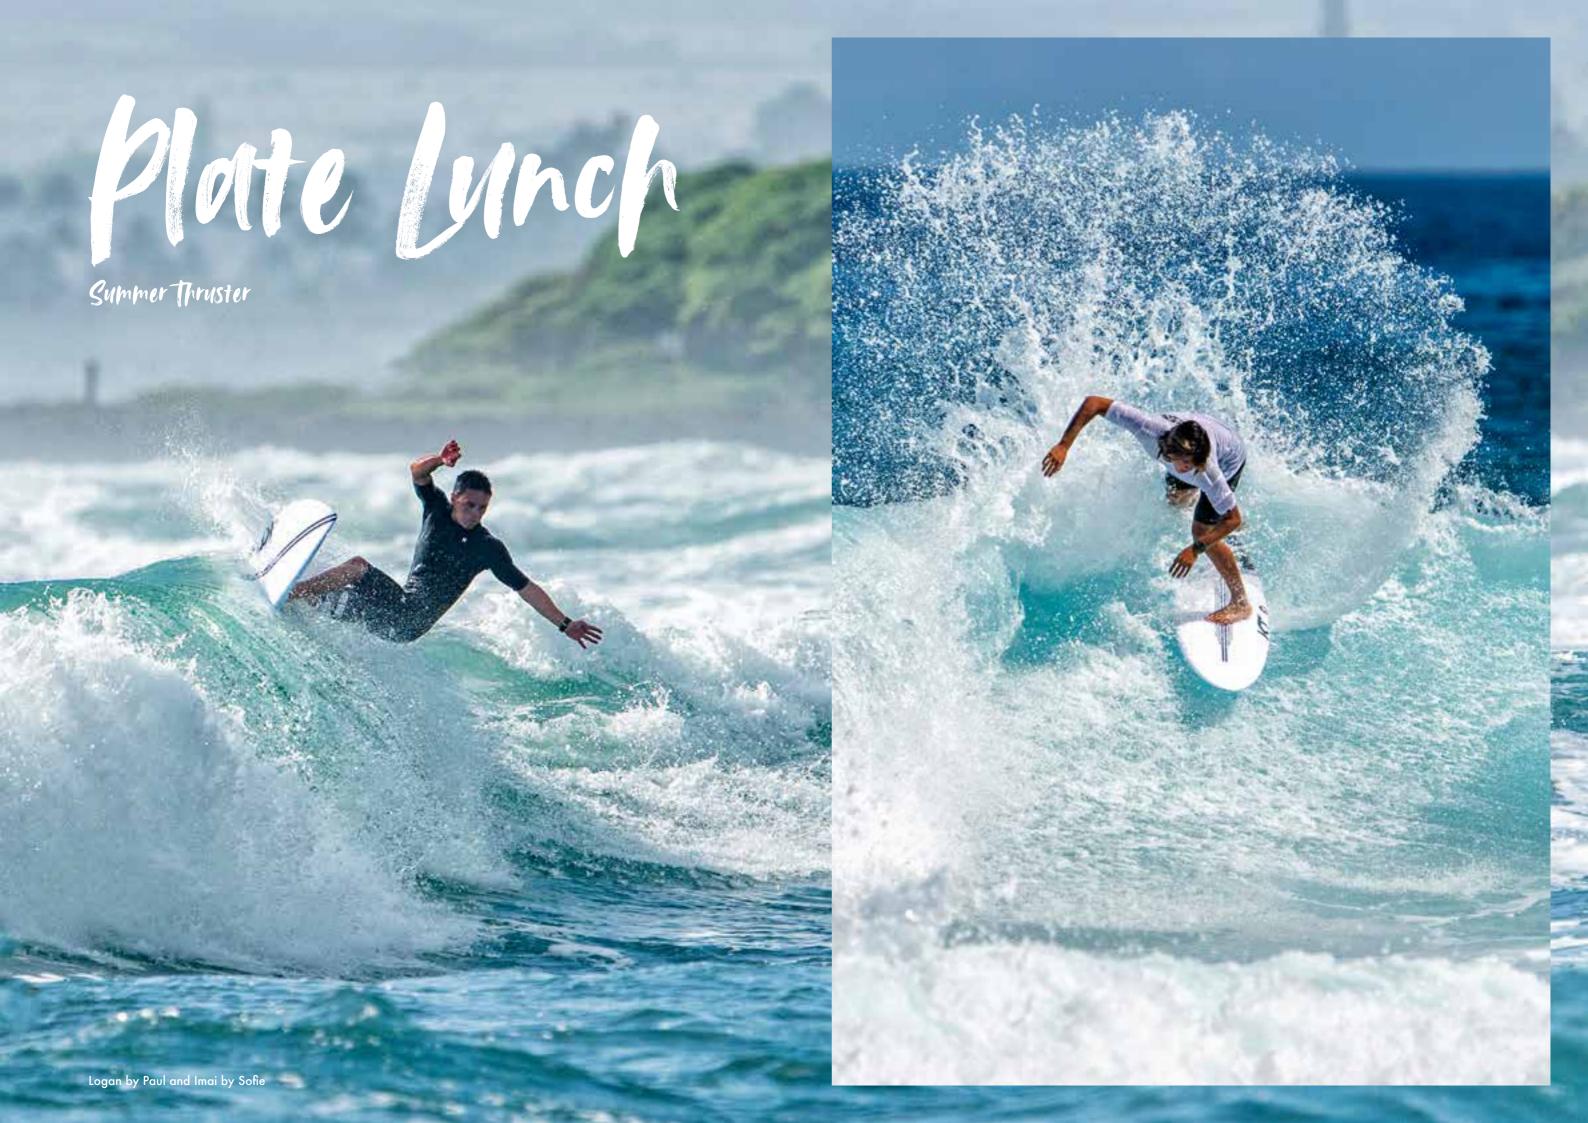

# Platte Junch

Summer Thruster

The new Plate Lunch is a design for summer time shredding. Fuller tail and nose outlines. Lower entry and tail rockers to generate speed and keep you flowing with less effort in average to small conditions.

A little more foam throughout with a fuller rail makes for a forgiving and flowing ride. Still enough performance to bring into better waves and do some fins free shredding.

This board in general should be ridden 1 to 2 inches smaller than your normal performance shortboard. The new Carbon Exoskeleton Construction is an incredibly efficient way by which we create and control the flex in our EPS Epoxy boards. Our layups are fine tuned to allow the board to flex slower than a normal EPS board.

Plate Lunch by Bjoern