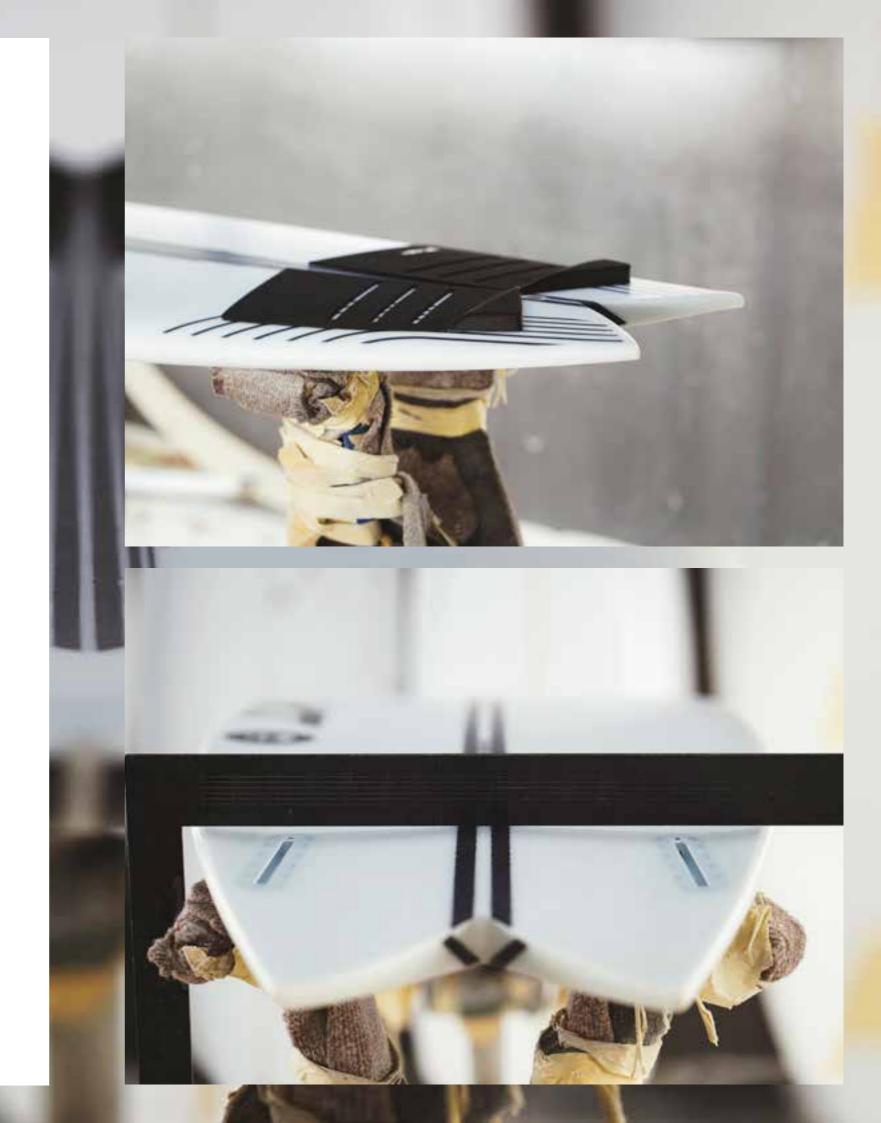

# **Ministick**Minitanker Thruster

Polyurethane Polyester Construction.

Available in 7'0", 7'6", 8'0".

3 Futures White ILT finboxes.

Available in white.

# Ministick

Minitanker Thruster

Good old mini tanker fun. Fuller outlines, nose and a fuller round pin provide endless flow. We injected a bit of parallel outline concept for drive and stability, as well as a progressive rocker for performance with much glide. Exceptional turning and speed are the domain of the Ministick. This board makes any wave fun.

Yet this board provides more performance than the typical Minitanker. A great fun alternative to a shortboard on those not so perfect days, or a step toward more agility from a longboard, the Ministick has the potential to up any game. An easy to ride board with effortless paddling and a very nimble ride and feel. Bringing along the genes to become a best seller, this Mini-Longboard closes the gap between our EPS performance range and our full on Yardstick longboard.