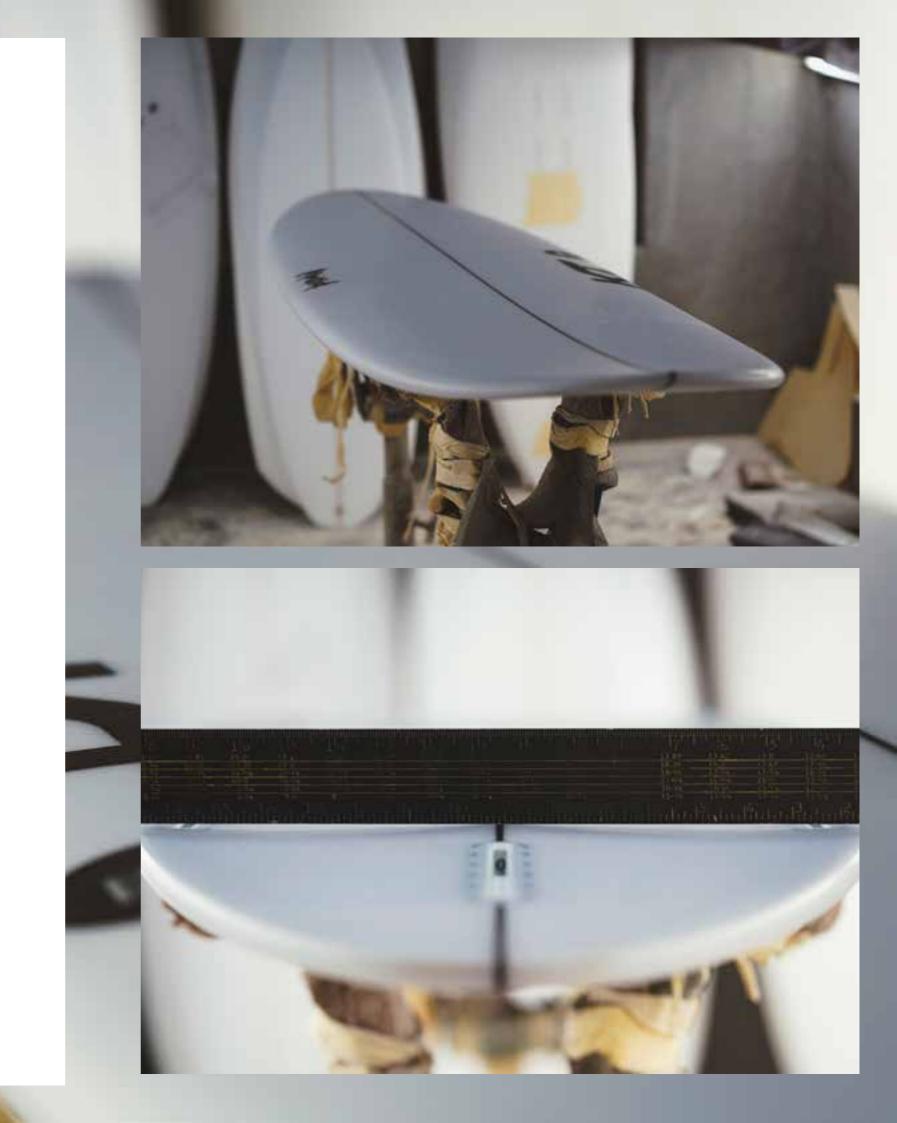

# Yardstick Longboard 2+1

Polyurethane Polyester Construction.

Available in 9'0".

1 US Center, 2 Futures White ILT Side finboxes.

Available in white.

# Unostick

longboard 2+1

Longboards will never go out of style. The new Yardstick is a highly refined squash tail shape that's versatile in all sizes of waves. Years of refinement have taken this board to a very high

Shaped for easy nose riding, silky turning and gliding on the tail at speed alike. A higher rocker and deep detailed double concaves hold the board predictably on any steep wall with quick responsive turns off the tail. More responsive turns off the tail than a traditional longboard.

This performance longboard is designed for demanding surfers, looking for that higher rocker providing a shortboard ride and feel. Equipped with a US box center fin and Futures side bites.

Yardstick by Bjoern