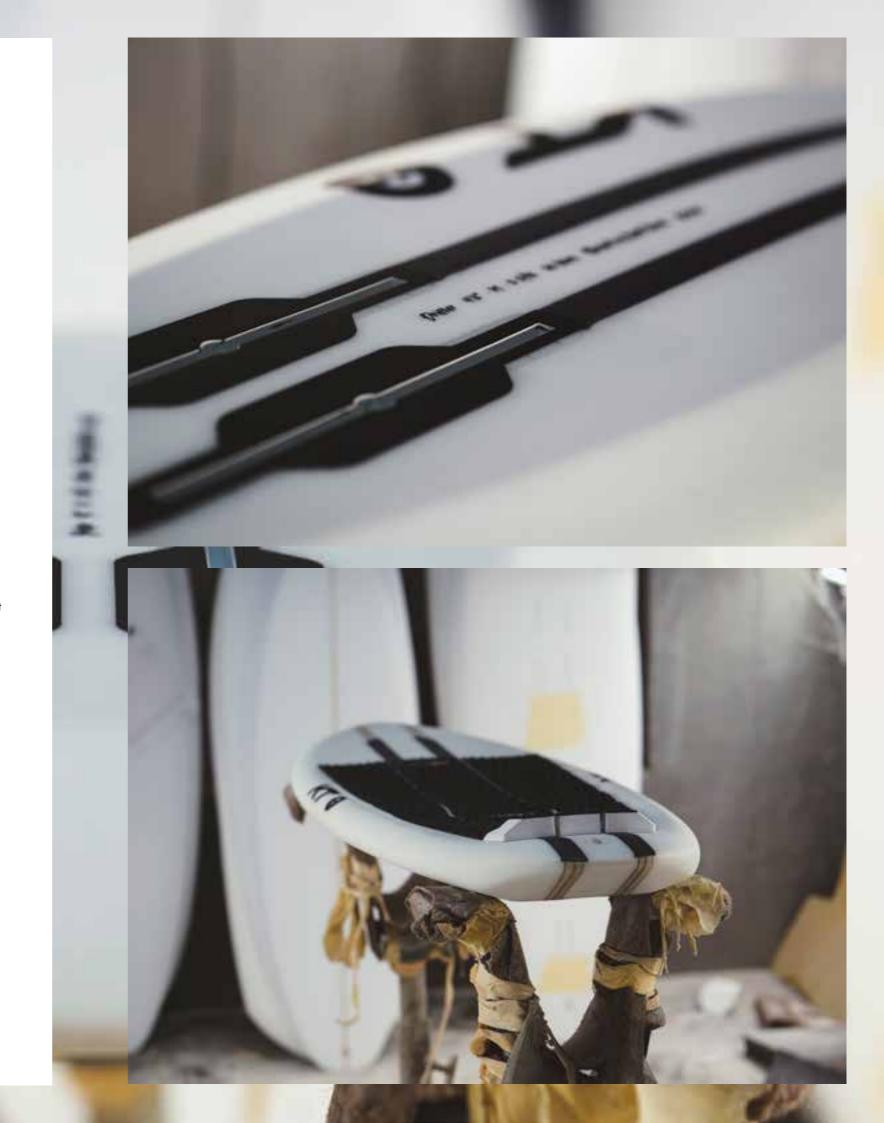

# Driffer PRO

Surfing Foilboard

Keith Teboul: "Foiling is one of the most exciting things I have ever done in the water. In general you can ride smaller volumes than you would in surfing. I now ride 27 liters surfing but with foiling I use 24 liters. The foil helps keep the board very stable when you are paddling so it doesn't feel small.

The Drifter Pro has a completely flat rocker where the foil is attached. The foil is at 90 degrees to the board. When foiling it creates neutral lift. These boards have a nice entry for bouncing off the water and beveled rails to bounce off when you are in turns and hit the water. The tail bevel acts the same, allowing you to ride a longer board and yet the board will not touch down in the tail and hit as quickly. The boards also have a concave deck with a kick tail that acts as a skateboard tail in that you have something to push off of when turning. It also puts your back knee in a better position to foil.

I would suggest putting the foil centered to start and move it back if you want less lift, and forward if you want more lift. For smaller waves move the foil forward, for bigger waves move it back."

ISS, Integrated Stringer System: Dual Futures 10.75" finboxes tie directly into high density foam stringers, seamlessly connecting the base of the mast with the

board, tail to nose, so wherever you step, you're good to go, and so is your board.

Twinpair™ Carbon Exoskeleton: Literally working in melted conjunction with the ISS, these dual carbon strips finish off the highest grade flex control we're giving these foil boards. There's no wobbeling, no lag, no softness. These boards are as crisp and direct as it gets. Designed and engineered specifically for foilboarding, this Pro construction reflects our undivided dedication to the discipline.