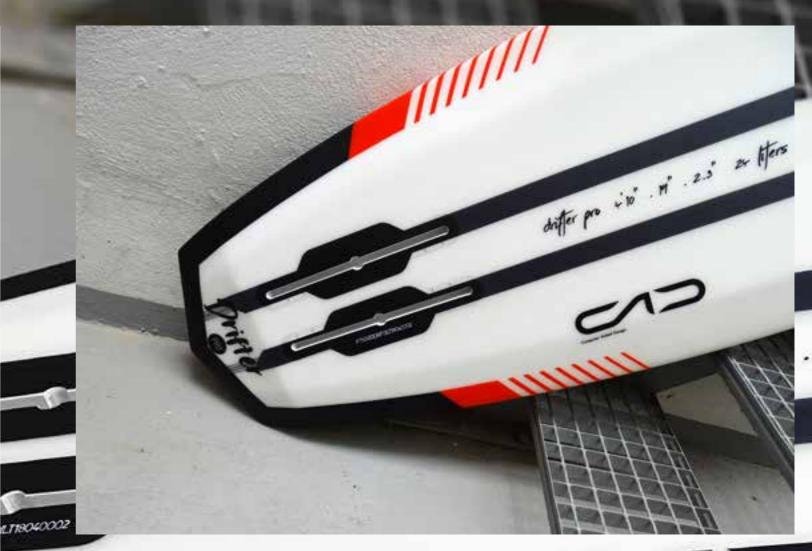

# Driffer PRO

Surfing Foilboard

Keith Teboul: "Foiling is one of the most exciting things I have ever done in the water. In general you can ride smaller volumes than you would in surfing. I now ride 27 liters surfing but with foiling I use 24 liters. The foil helps keep the board very stable when you are paddling so it doesn't feel small.

The Drifter Pro has a completely flat rocker where the foil is attached. The foil is at 90 degrees to the board. When foiling it creates neutral lift. These boards have a nice entry for bouncing off the water and beveled rails to bounce off when you are in turns and hit the water. The tail bevel acts the same, allowing you to ride a longer board and yet the board will not touch down in the tail and hit as quickly. The boards also have a concave deck with a kick tail that acts as a skateboard tail in that you have something to push off of when turning. It also puts your back knee in a better position to foil.

I would suggest putting the foil centered to start and move it back if you want less lift, and forward if you want more lift. For smaller waves move the foil forward, for bigger waves move it back."

ISS, Integrated Stringer System: Dual Futures 10.75" finboxes tie directly into high density foam stringers, seamlessly connecting the base of the mast with the

board, tail to nose, so wherever you step, you're good to go, and so is your board.

Twinpair™ Carbon Exoskeleton: Literally working in melted conjunction with the ISS, these dual carbon strips finish off the highest grade flex control we're giving these foil boards. There's no wobbeling, no lag, no softness. These boards are as crisp and direct as it gets. Designed and engineered specifically for foilboarding, this Pro construction reflects our undivided dedication to the discipline.