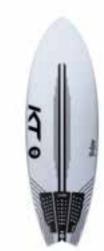

# Priver

Performance Thruster

The Driver is our performance strapless kite board, built for those firing conditons.

Designed with Nicollo Porcella and his needs as an extreme kiter and waterman we used the high performance outline of the Crusher but introduced a much more sturdy lamination.

I brought the outlines narrower and volumes and rail thicknesses down to help control the faster more aggressive speeds of kiting. This board works insane in average to excellent conditions.

The new Carbon Exoskeleton Construction is an incredibly efficient way by which we create and control the flex in our EPS Epoxy boards. Our layups are fine tuned to allow the board to flex slower than a normal EPS board.

Driver by Bjoern