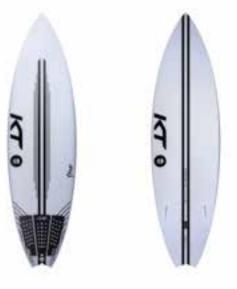

# Priver

Performance Thruster

The Driver is our performance strapless kite board, built for those firing conditons.

Designed with Nicollo Porcella and his needs as an extreme kiter and waterman we used the high performance outline of the Crusher but introduced a much more sturdy lamination.

I brought the outlines narrower and volumes and rail thicknesses down to help control the faster more aggressive speeds of kiting. This board works insane in average to excellent conditions.

The new Carbon Exoskeleton Construction is an incredibly efficient way by which we create and control the flex in our EPS Epoxy boards. Our layups are fine tuned to allow the board to flex slower than a normal EPS board.

Driver by Bjoern