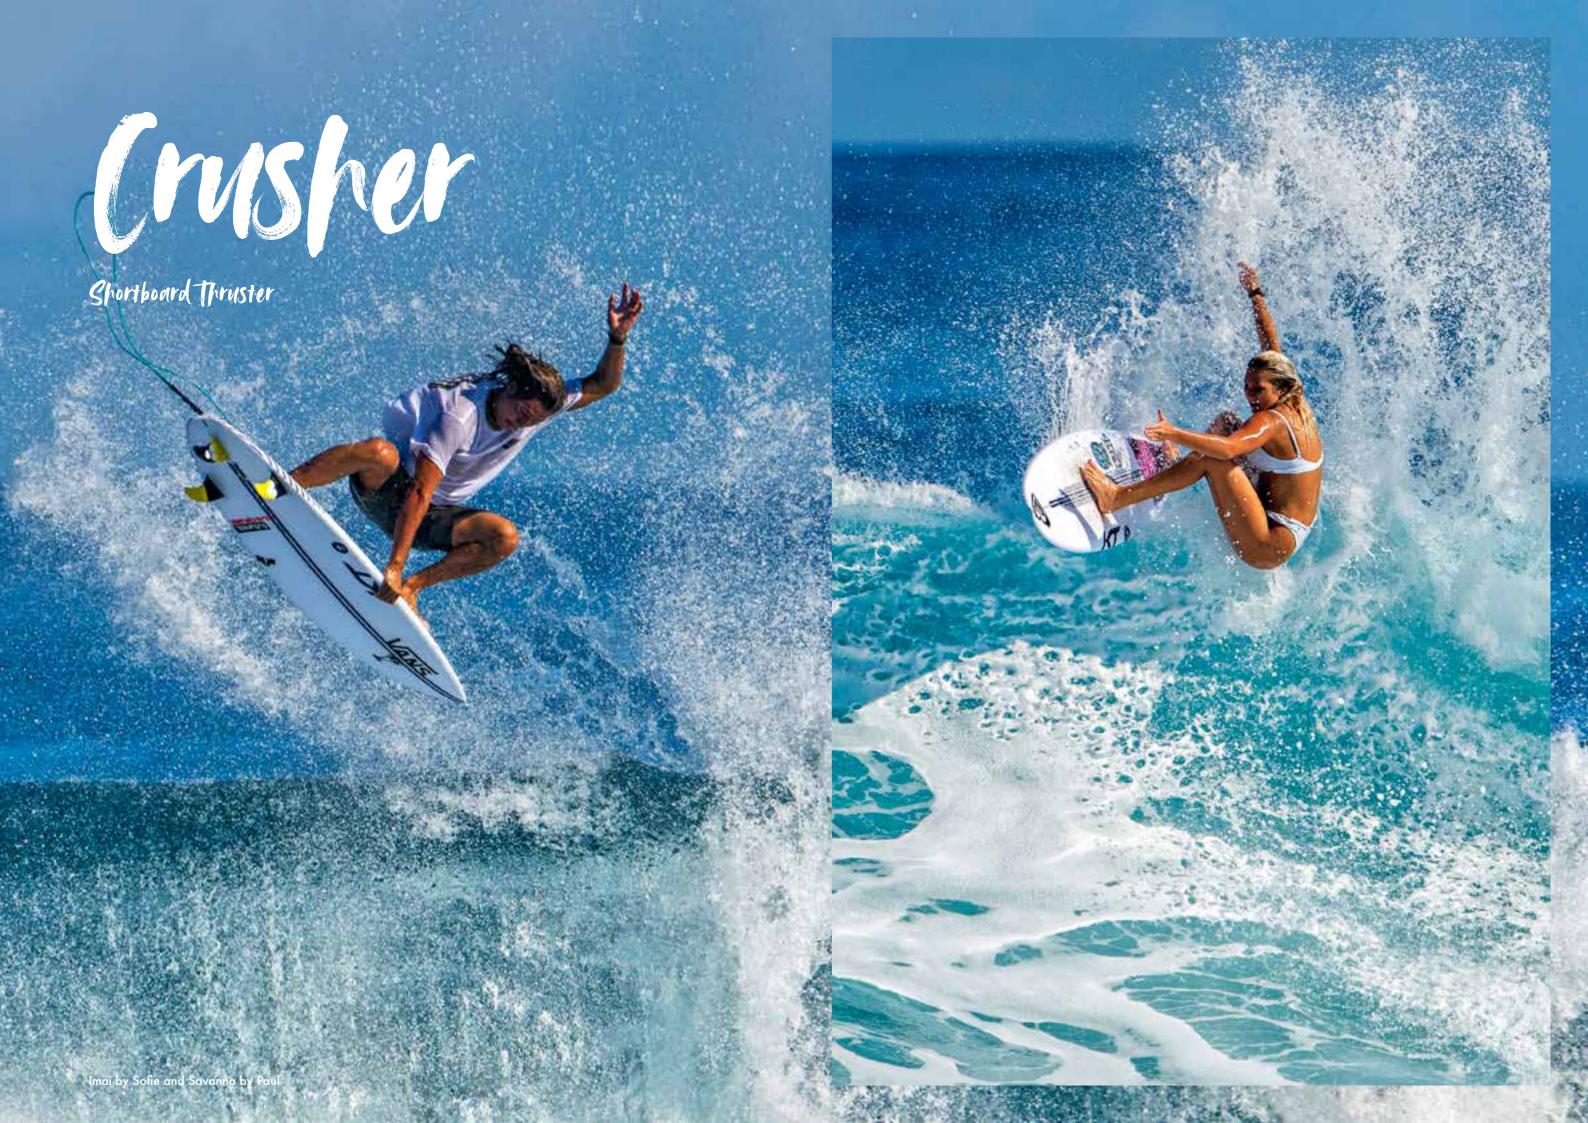

# Crusher

# Shortboard Thruster

The new Crusher was designed with the KT Pro Team in mind. For Hawaii and anywhere the waves are pumping. Having a relatively curvy rocker for more progressive and powerful moves in good waves.

The Crusher's outline has a medium narrow nose with a small hip in the tail, allowing for a quicker transition into your next move off the tail. In general this board likes to be ridden off the tail, but allows some front foot push off the bottom and when initiating top turns.

A very good combination of outline and rocker curve with a rail to support the highest level of surfing. Yet still forgiving enough to always bring your surfing to the next level.

The new Carbon Exoskeleton Construction is an incredibly efficient way by which we create and control the

flex in our EPS Epoxy boards. Our layups are fine tuned to allow the board to flex slower than a normal EPS board

Our team was looking for the light quick swing weight of EPS with the predictable feel of PU foam boards. The carbon tapes, biaxial glass and e-glass have all been put together to dampen the EPS characteristics, while allowing its quick reactive and light feeling to shine through, really bringing together the best of both worlds.

Crusher by Bjoern