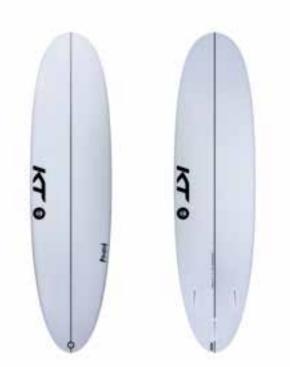

# Ministick

Minitanker Thruster

Good old mini tanker fun. Fuller outlines, nose and a fuller round pin provide endless flow. We injected a bit of parallel outline concept for drive and stability, as well as a progressive rocker for performance with much glide. Exceptional turning and speed are the domain of the Ministick. This board makes any wave fun.

Yet this board provides more performance than the typical Minitanker. A great fun alternative to a shortboard on those not so perfect days, or a step toward more agility from a longboard, the Ministick has the potential to up any game. An easy to ride board with effortless paddling and a very nimble ride and feel. Bringing along the genes to become a best seller, this Mini-Longboard closes the gap between our EPS performance range and our full on Yardstick longboard.