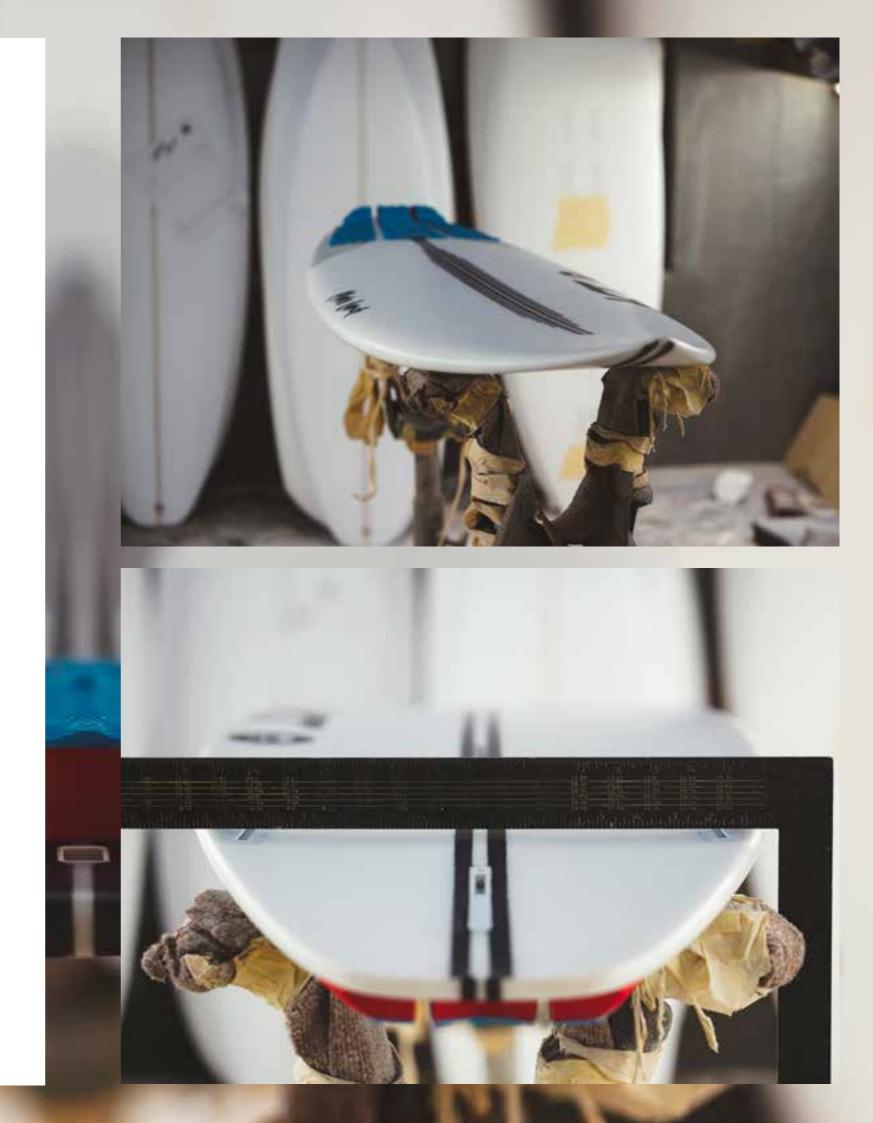

### Crusher Shortboard Thruster

Carbon Exoskeleton Construction.

Available in 5'4", 5'6", 5'8", 5'9", 5'9", 5'10", 5'11", 6'0", 6'1", 6'2", 6'2".

3 Futures White ILT finboxes.

Available in white.

Carbon Exoskeleton Construction.

Available in 5'6", 5'7", 5'8", 5'9", 5'10", 5'11", 6'0", 6'1", 6'2", 6'4".

3 Futures White ILT finboxes.

Available in white.