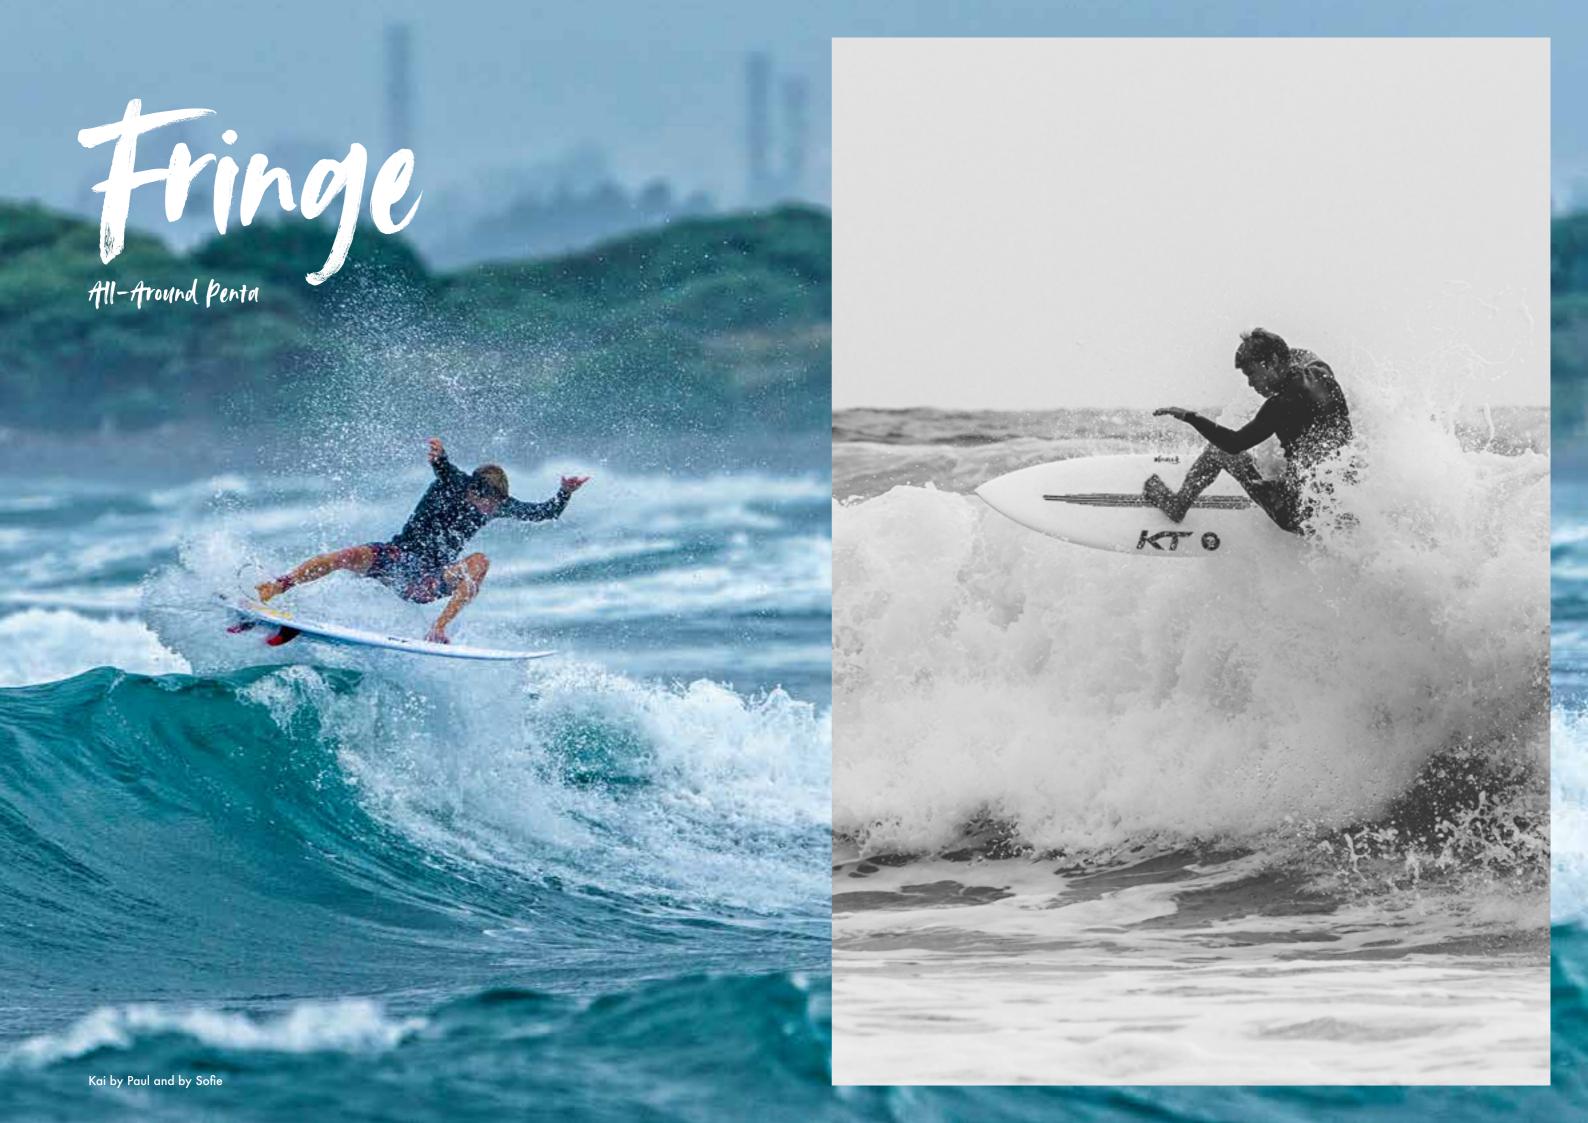

# Fringe All-Around Penta

The new Fringe is your go to board for junk condtions. Much fuller nose and tail. Lower nose and tail rocker. We're actually super proud of this one as it brings the performance mindset into a true all-around board.

We added a little vee off the tail to keep the board on rail with the flatter tail rocker. A swallow tail to help with a little more grip with the fuller tail and tail block. Very quick to get going and keep its speed. Super fast in turns in average to messy waves. This one really is a must for any quiver.

The new Carbon Exoskeleton Construction is an incredibly efficient way by which we create and control the flex in our EPS Epoxy boards. Our layups are fine tuned to allow the board to flex slower than a normal EPS board.

Fringe by Bjoern