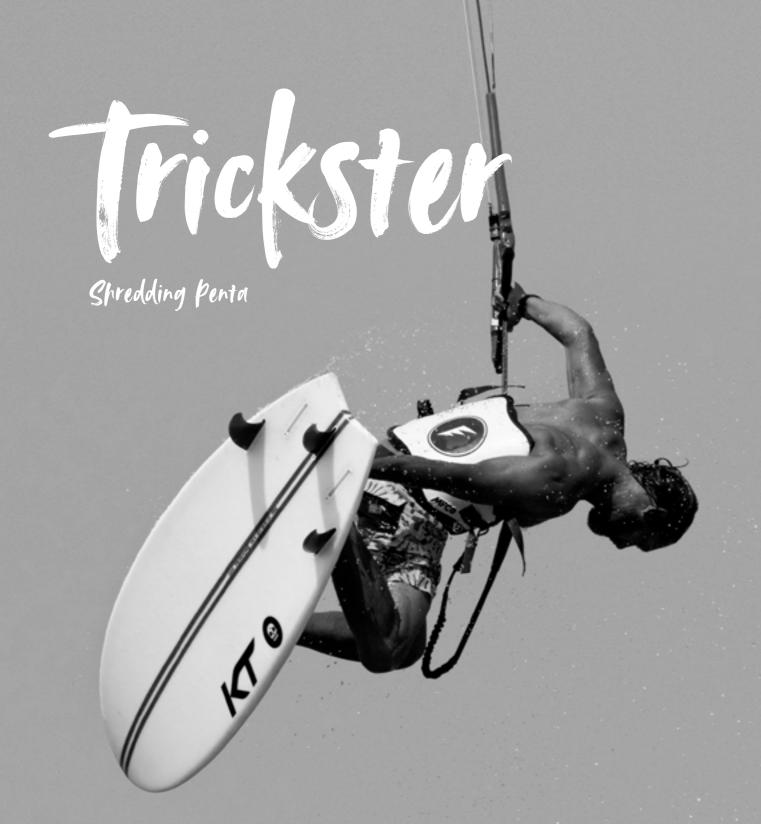

# **Trickster**Shredding Penta

Carbon Exoskeleton Construction.

Available in 5'0", 5'2", 5'4".

3 Futures White ILT finboxes.

Available in white.

# Arickster Shredding Penta

The Trickster is that fun shredding short kite board for onshore to small down the line waves. Fun for flatwater edging and crusing and adding some fun freestyle when you feel like it.

Designed with a slightly concave Skate Deck and a grab-rail shaped rail profile for easy grabbing in tricks and airs.

The new Carbon Exoskeleton Construction is an incredibly efficient way by which we create and control the flex in our EPS Epoxy boards. Our layups are fine tuned to allow the board to flex slower than a normal EPS board.

Trickster by Bjoern