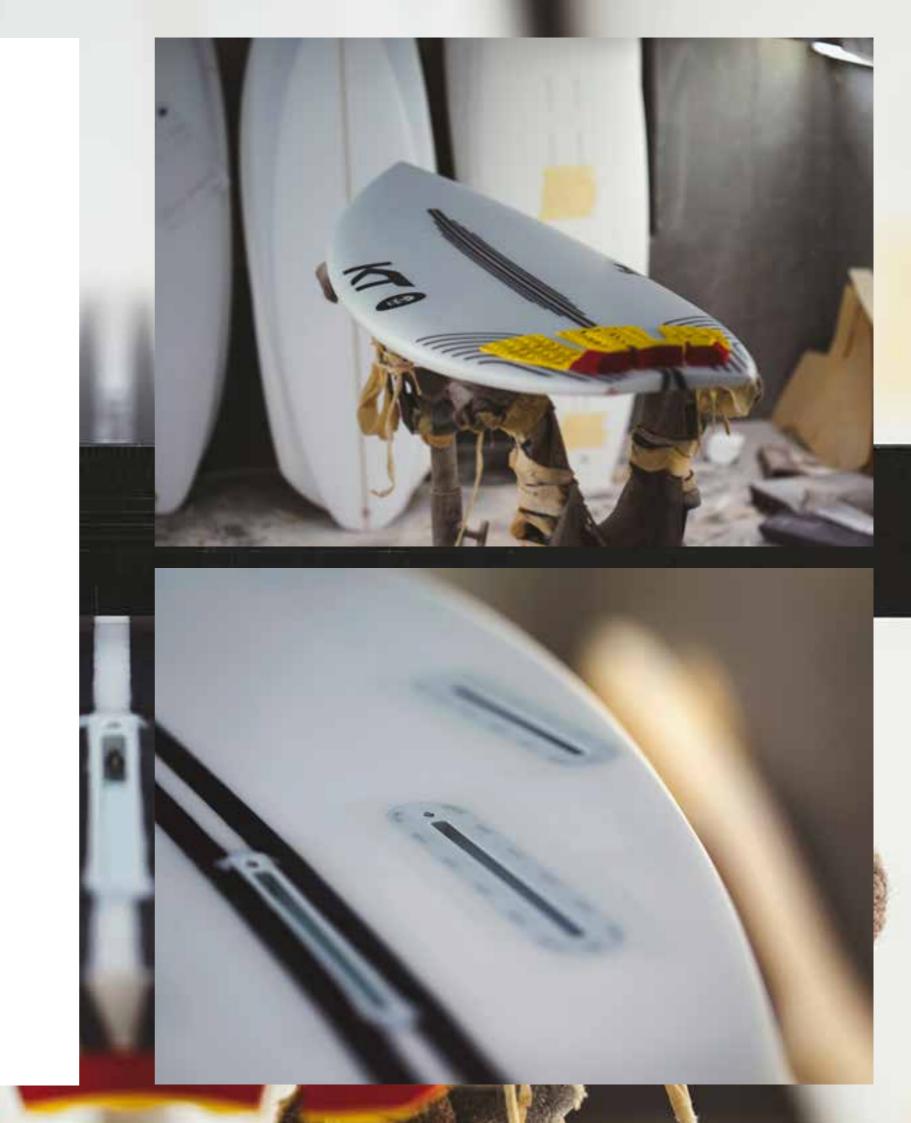

# **Fringe** All-Around Penta

Carbon Exoskeleton Construction.

Available in 5'4", 5'5", 5'6", 5'7", 5'8", 5'9", 5'10", 5'11", 6'0", 6'1", 6'2", 6'4".

5 Futures White ILT finboxes.

Available in white.