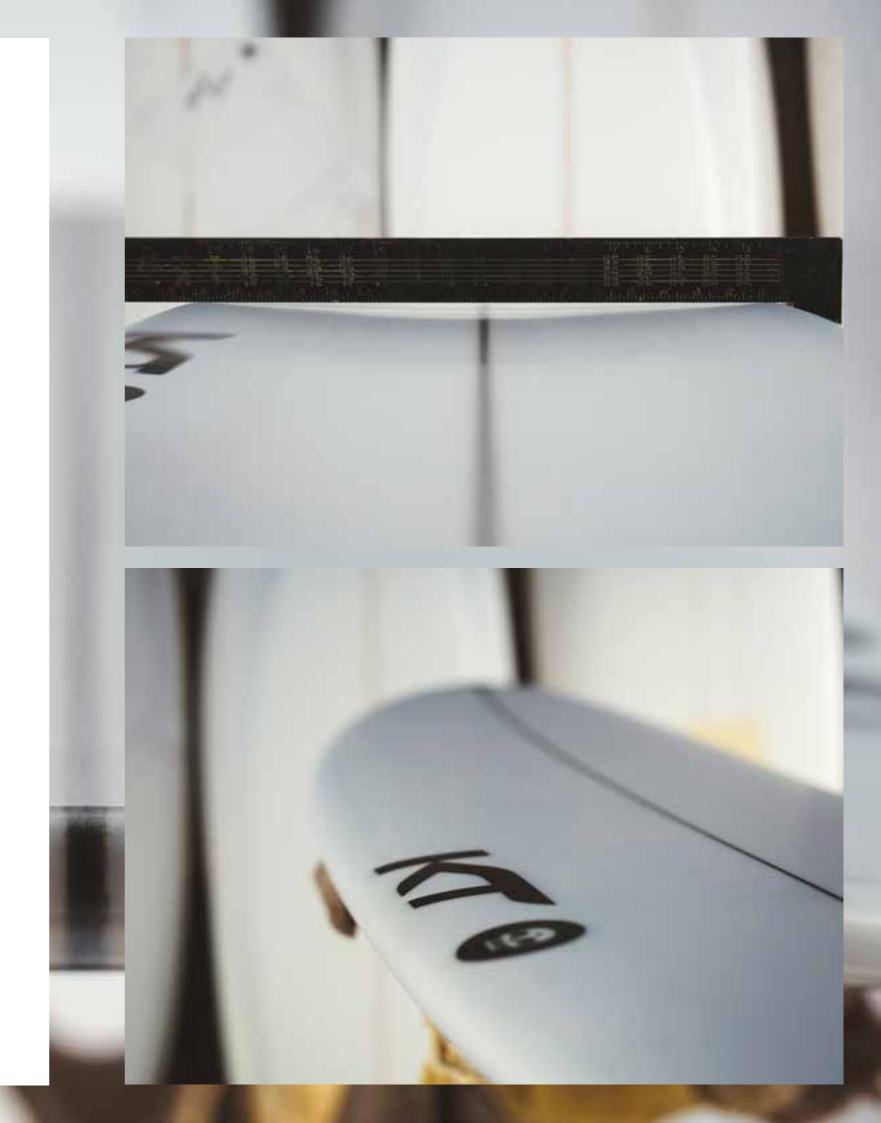

A very good combination of outline and rocker curve with a rail to support the highest level of surfing. Yet still forgiving enough to always bring your surfing to the next level.

The new Carbon Exoskeleton Construction is an incredibly efficient way by which we create and control the

flex in our EPS Epoxy boards. Our layups are fine tuned to allow the board to flex slower than a normal EPS board

Our team was looking for the light quick swing weight of EPS with the predictable feel of PU foam boards. The carbon tapes, biaxial glass and e-glass have all been put together to dampen the EPS characteristics, while allowing its quick reactive and light feeling to shine through, really bringing together the best of both worlds.