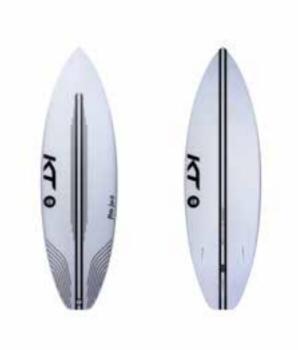

# Platte Junch

Summer Thruster

The new Plate Lunch is a design for summer time shredding. Fuller tail and nose outlines. Lower entry and tail rockers to generate speed and keep you flowing with less effort in average to small conditions.

A little more foam throughout with a fuller rail makes for a forgiving and flowing ride. Still enough performance to bring into better waves and do some fins free shredding.

This board in general should be ridden 1 to 2 inches smaller than your normal performance shortboard. The new Carbon Exoskeleton Construction is an incredibly efficient way by which we create and control the flex in our EPS Epoxy boards. Our layups are fine tuned to allow the board to flex slower than a normal EPS board.

Plate Lunch by Bjoern