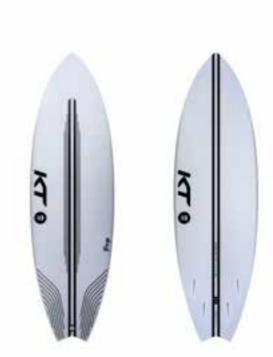

# Crusher

# Shortboard Thruster

The new Crusher was designed with the KT Pro Team in mind. For Hawaii and anywhere the waves are pumping. Having a relatively curvy rocker for more progressive and powerful moves in good waves.

The Crusher's outline has a medium narrow nose with a small hip in the tail, allowing for a quicker transition into your next move off the tail. In general this board likes to be ridden off the tail, but allows some front foot push off the bottom and when initiating top turns.

A very good combination of outline and rocker curve with a rail to support the highest level of surfing. Yet still forgiving enough to always bring your surfing to the next level.

The new Carbon Exoskeleton Construction is an incredibly efficient way by which we create and control the

Crusher by Bjoern