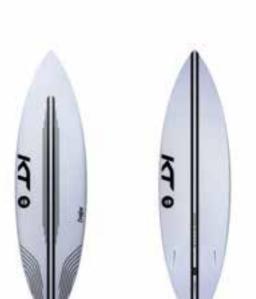

# Crusher

# Shortboard Thruster

The new Crusher was designed with the KT Pro Team in mind. For Hawaii and anywhere the waves are pumping. Having a relatively curvy rocker for more progressive and powerful moves in good waves.

The Crusher's outline has a medium narrow nose with a small hip in the tail, allowing for a quicker transition into your next move off the tail. In general this board likes to be ridden off the tail, but allows some front foot push off the bottom and when initiating top turns.

A very good combination of outline and rocker curve with a rail to support the highest level of surfing. Yet still forgiving enough to always bring your surfing to the next level.

The new Carbon Exoskeleton Construction is an incredibly efficient way by which we create and control the

flex in our EPS Epoxy boards. Our layups are fine tuned to allow the board to flex slower than a normal EPS board

Our team was looking for the light quick swing weight of EPS with the predictable feel of PU foam boards. The carbon tapes, biaxial glass and e-glass have all been put together to dampen the EPS characteristics, while allowing its quick reactive and light feeling to shine through, really bringing together the best of both worlds.

Crusher by Bjoern