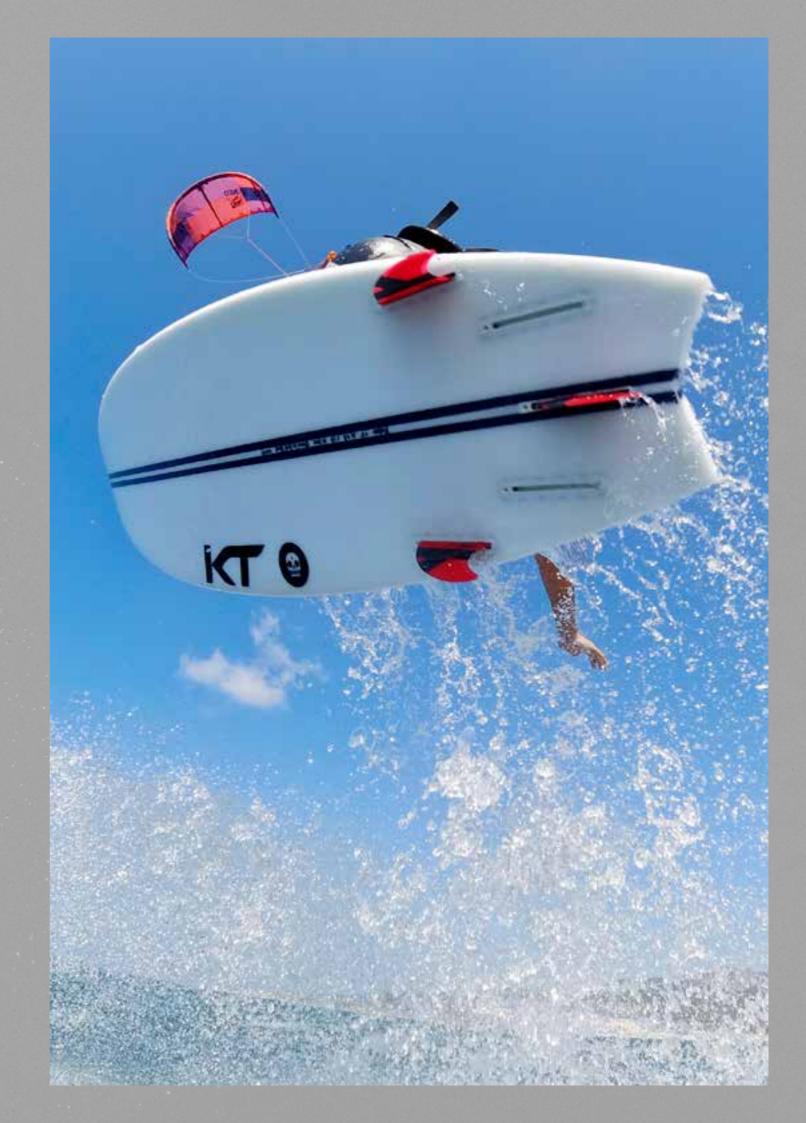

# Priver

Performance Thruster

The Driver is our performance strapless kite board, built for those firing conditons.

Designed with Nicollo Porcella and his needs as an extreme kiter and waterman we used the high performance outline of the Crusher but introduced a much more sturdy lamination.

I brought the outlines narrower and volumes and rail thicknesses down to help control the faster more aggressive speeds of kiting. This board works insane in average to excellent conditions.

The new Carbon Exoskeleton Construction is an incredibly efficient way by which we create and control the flex in our EPS Epoxy boards. Our layups are fine tuned to allow the board to flex slower than a normal EPS board.