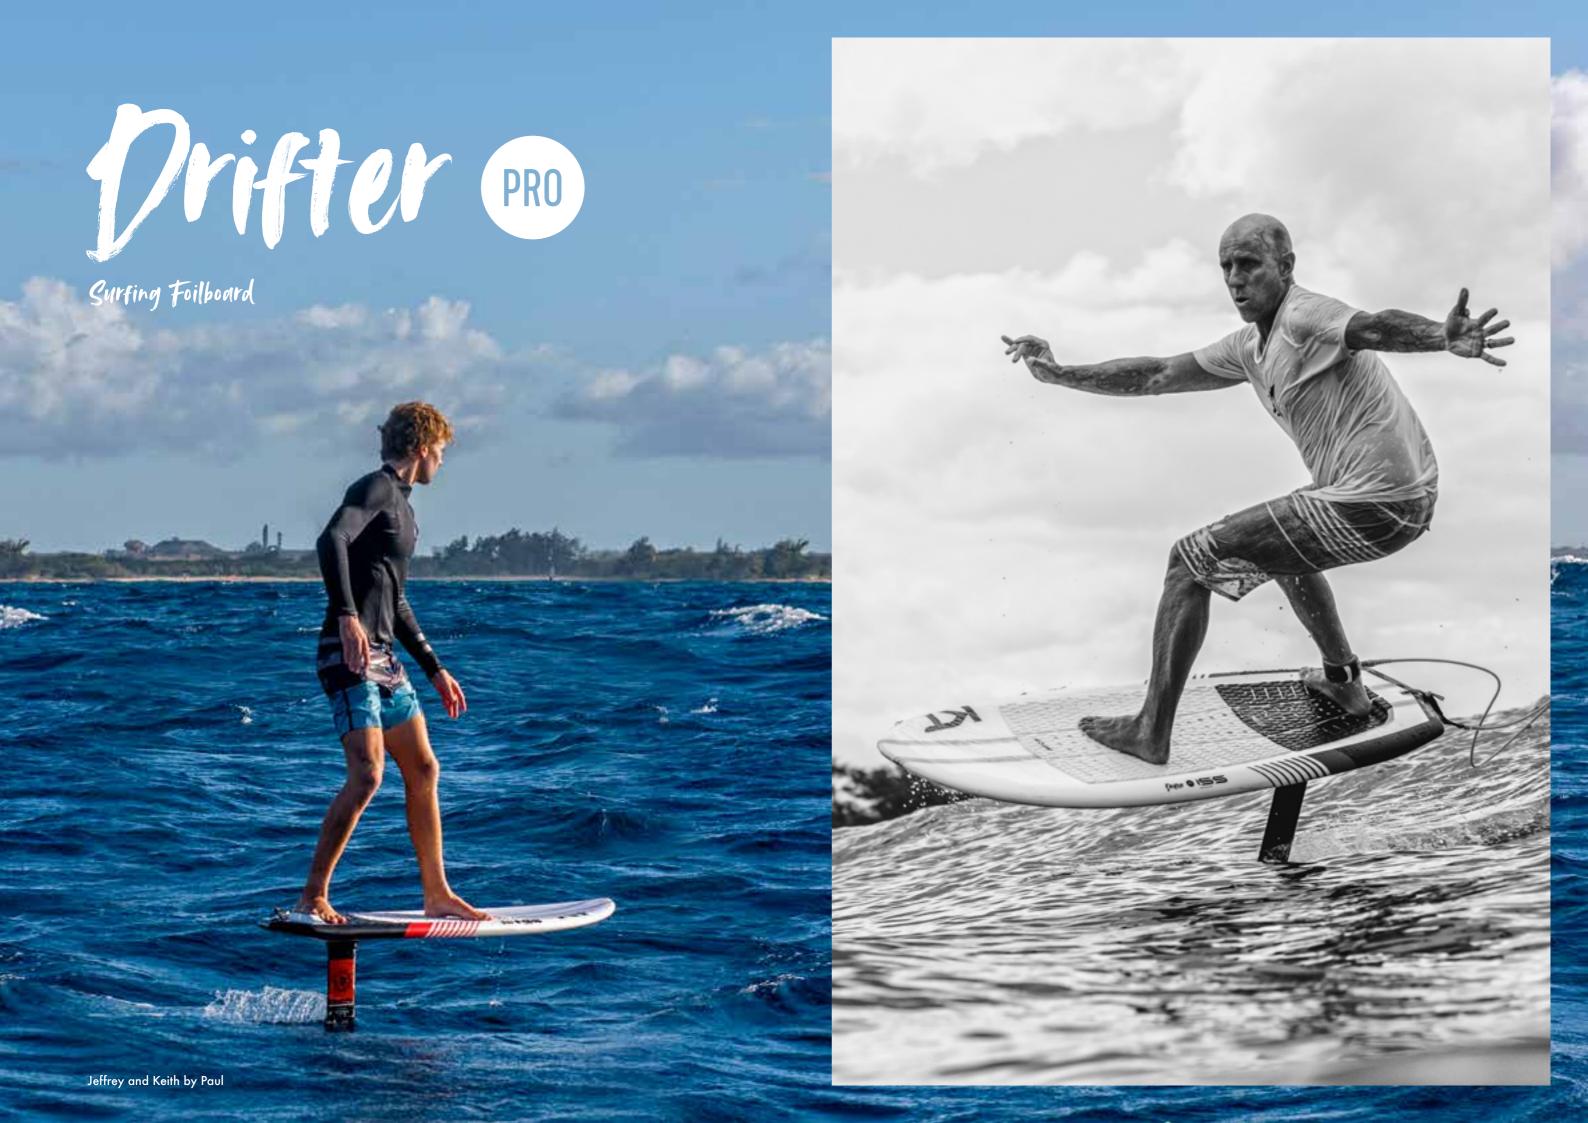

# **Drifter Pro Compact**Surfing Foilboard

Pro Twinpair™ Carbon Exoskeleton Construction.

Available in 4'8", 4'10", 5'0".

Futures 10.75" White 1-Shot Foil Boxes.

Available in white.

Pro Twinpair™ Carbon Exoskeleton Construction.

# Priffer PRO Composer

Surfing Foilboard

We have created three new sizes of our surfing foil board, called the Drifter Pro Compact. These are now available alongside the already existing boards.

The new Drifter Pro Compact shapes are an extension of the fast developing foil surf market. Shorter sizing with more volume is the trend. Shapes that both paddle quickly and also bounce off the water as instantly as possible. A strong double concave bottom lends to quicker paddling and an excellent rebound when pumping and touching down.

The concave deck with its tail kick pad allows your knees to be pushed into the proper surfing stance and also allows you to push and be more wedged inside the board pushing those never ending cutbacks and off the lips. Volume distribution and bottom rocker allow the board to fly properly when at full foil positioning.

Just like the beloved existing Drifter Pro, the Compact comes with a deckpad made up of a super grippy tail pad incl. kick, a light mid section, as well as a front section for excellent hold and drive throughout your every move.

Also, the Drifter Pro Compact comes with the same ISS, Integrated Stringer System and Twinpair™ Carbon Exoskeleton you've come to appreciate in the Drifter Pro.

Drifter Pro Compact by Bjoern

# Driffer PRO

Surfing Foilboard

Keith Teboul: "Foiling is one of the most exciting things I have ever done in the water. In general you can ride smaller volumes than you would in surfing. I now ride 27 liters surfing but with foiling I use 24 liters. The foil helps keep the board very stable when you are paddling so it doesn't feel small.

The Drifter Pro has a completely flat rocker where the foil is attached. The foil is at 90 degrees to the board. When foiling it creates neutral lift. These boards have a nice entry for bouncing off the water and beveled rails to bounce off when you are in turns and hit the water. The tail bevel acts the same, allowing you to ride a longer board and yet the board will not touch down in the tail and hit as quickly. The boards also have a concave deck with a kick tail that acts as a skateboard tail in that you have something to push off of when turning. It also puts your back knee in a better position to foil.