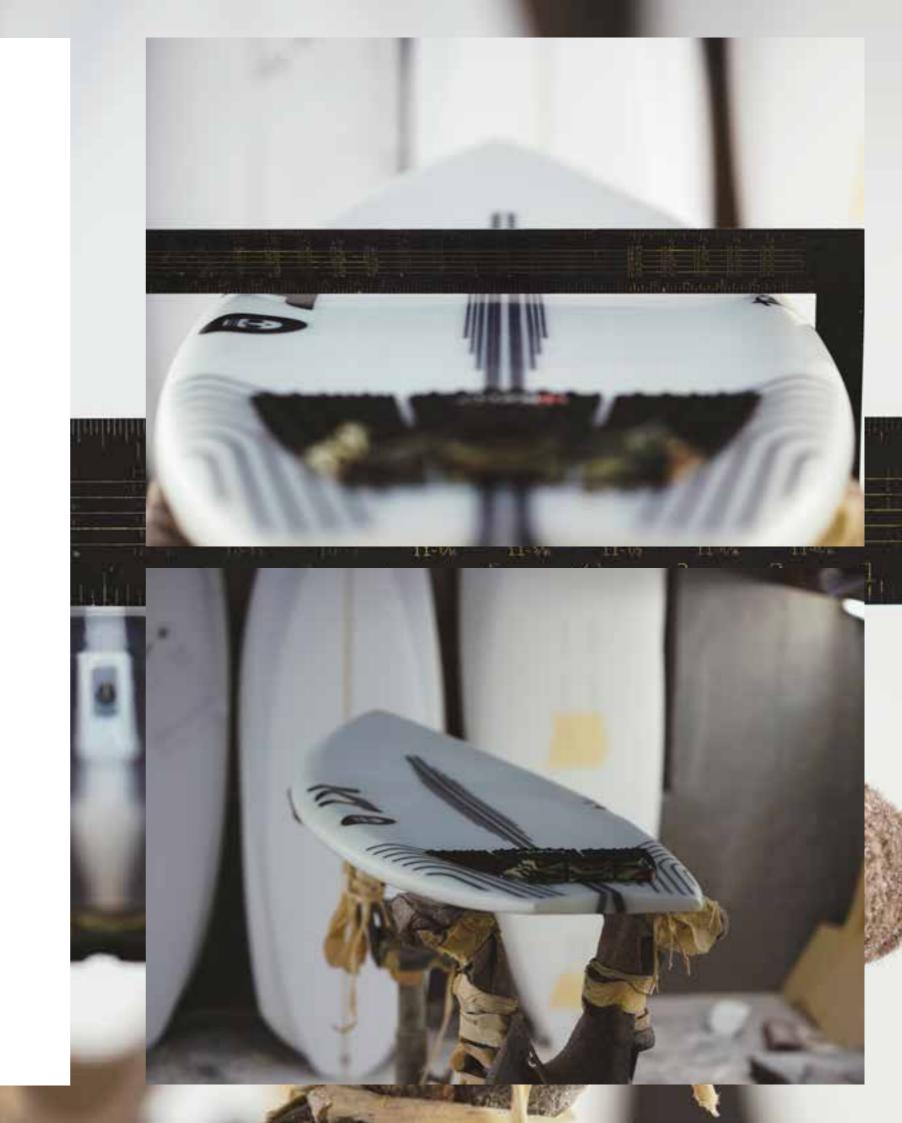

### Crusher Shortboard Thruster

Carbon Exoskeleton Construction.

Available in 5'4", 5'6", 5'8", 5'9", 5'9", 5'10", 5'11", 6'0", 6'1", 6'2", 6'2".

3 Futures White ILT finboxes.

Available in white.

Carbon Exoskeleton Construction.

Available in 5'6", 5'7", 5'8", 5'9", 5'10", 5'11", 6'0", 6'1", 6'2", 6'4".

3 Futures White ILT finboxes.

Available in white.

# **Fringe** All-Around Penta

Carbon Exoskeleton Construction.

Available in 5'4", 5'5", 5'6", 5'7", 5'8", 5'9", 5'10", 5'11", 6'0", 6'1", 6'2", 6'4".

5 Futures White ILT finboxes.

Available in white.

### Traveler Fish Twin

Carbon Exoskeleton Construction.

Available in 5'6", 5'8", 5'11", 6'2".

2 Futures White ILT finboxes.

Available in white.

New

# **Ministick**Minitanker Thruster

Polyurethane Polyester Construction.

Available in 7'0", 7'6", 8'0".

3 Futures White ILT finboxes.

Available in white.

# Yardstick Longboard 2+1

Polyurethane Polyester Construction.

Available in 9'0".

1 US Center, 2 Futures White ILT Side finboxes.

Available in white.