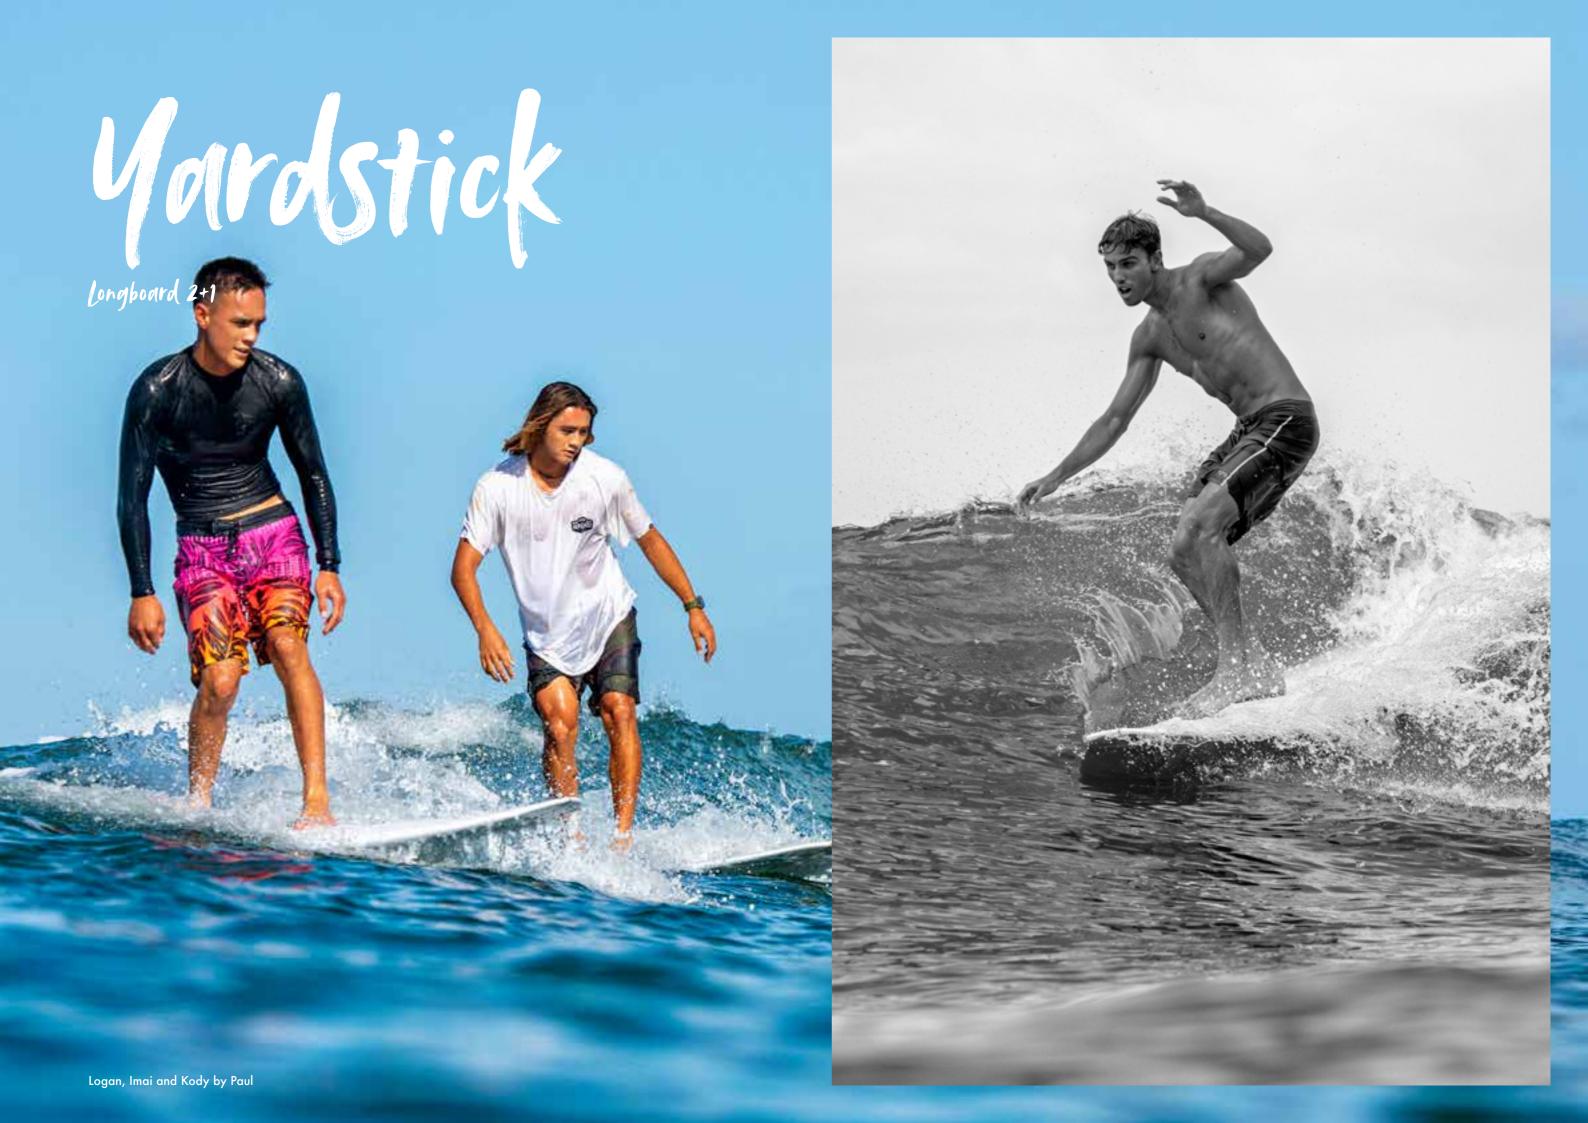

# Yardstick Longboard 2+1

Polyurethane Polyester Construction.

Available in 9'0".

1 US Center, 2 Futures White ILT Side finboxes.

Available in white.

# Unostick

longboard 2+1

Longboards will never go out of style. The new Yardstick is a highly refined squash tail shape that's versatile in all sizes of waves. Years of refinement have taken this board to a very high

Shaped for easy nose riding, silky turning and gliding on the tail at speed alike. A higher rocker and deep detailed double concaves hold the board predictably on any steep wall with quick responsive turns off the tail. More responsive turns off the tail than a traditional longboard.

This performance longboard is designed for demanding surfers, looking for that higher rocker providing a shortboard ride and feel. Equipped with a US box center fin and Futures side bites.

Yardstick by Bjoern