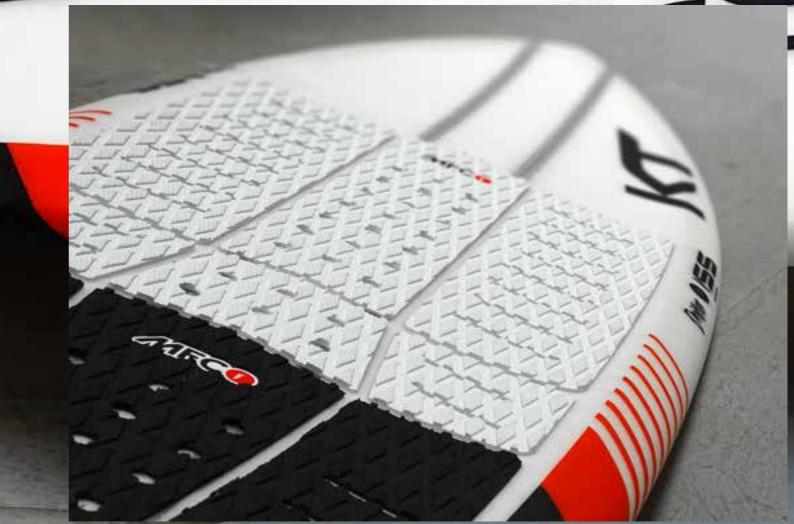

Just like the beloved existing Drifter Pro, the Compact comes with a deckpad made up of a super grippy tail pad incl. kick, a light mid section, as well as a front section for excellent hold and drive throughout your every move.

The Drifter Pro has a completely flat rocker where the foil is attached. The foil is at 90 degrees to the board. When foiling it creates neutral lift. These boards have a nice entry for bouncing off the water and beveled rails to bounce off when you are in turns and hit the water. The tail bevel acts the same, allowing you to ride a longer board and yet the board will not touch down in the tail and hit as quickly. The boards also have a concave deck with a kick tail that acts as a skateboard tail in that you have something to push off of when turning. It also puts your back knee in a better position to foil.