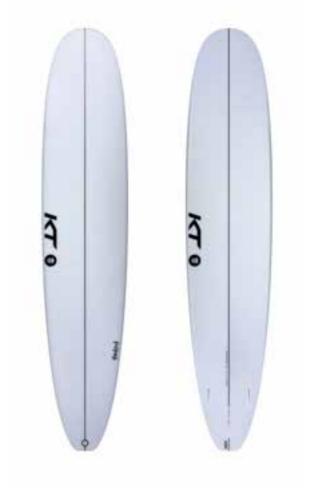

# Unostick

longboard 2+1

Longboards will never go out of style. The new Yardstick is a highly refined squash tail shape that's versatile in all sizes of waves. Years of refinement have taken this board to a very high

Shaped for easy nose riding, silky turning and gliding on the tail at speed alike. A higher rocker and deep detailed double concaves hold the board predictably on any steep wall with quick responsive turns off the tail. More responsive turns off the tail than a traditional longboard.

This performance longboard is designed for demanding surfers, looking for that higher rocker providing a shortboard ride and feel. Equipped with a US box center fin and Futures side bites.

Yardstick by Bjoern