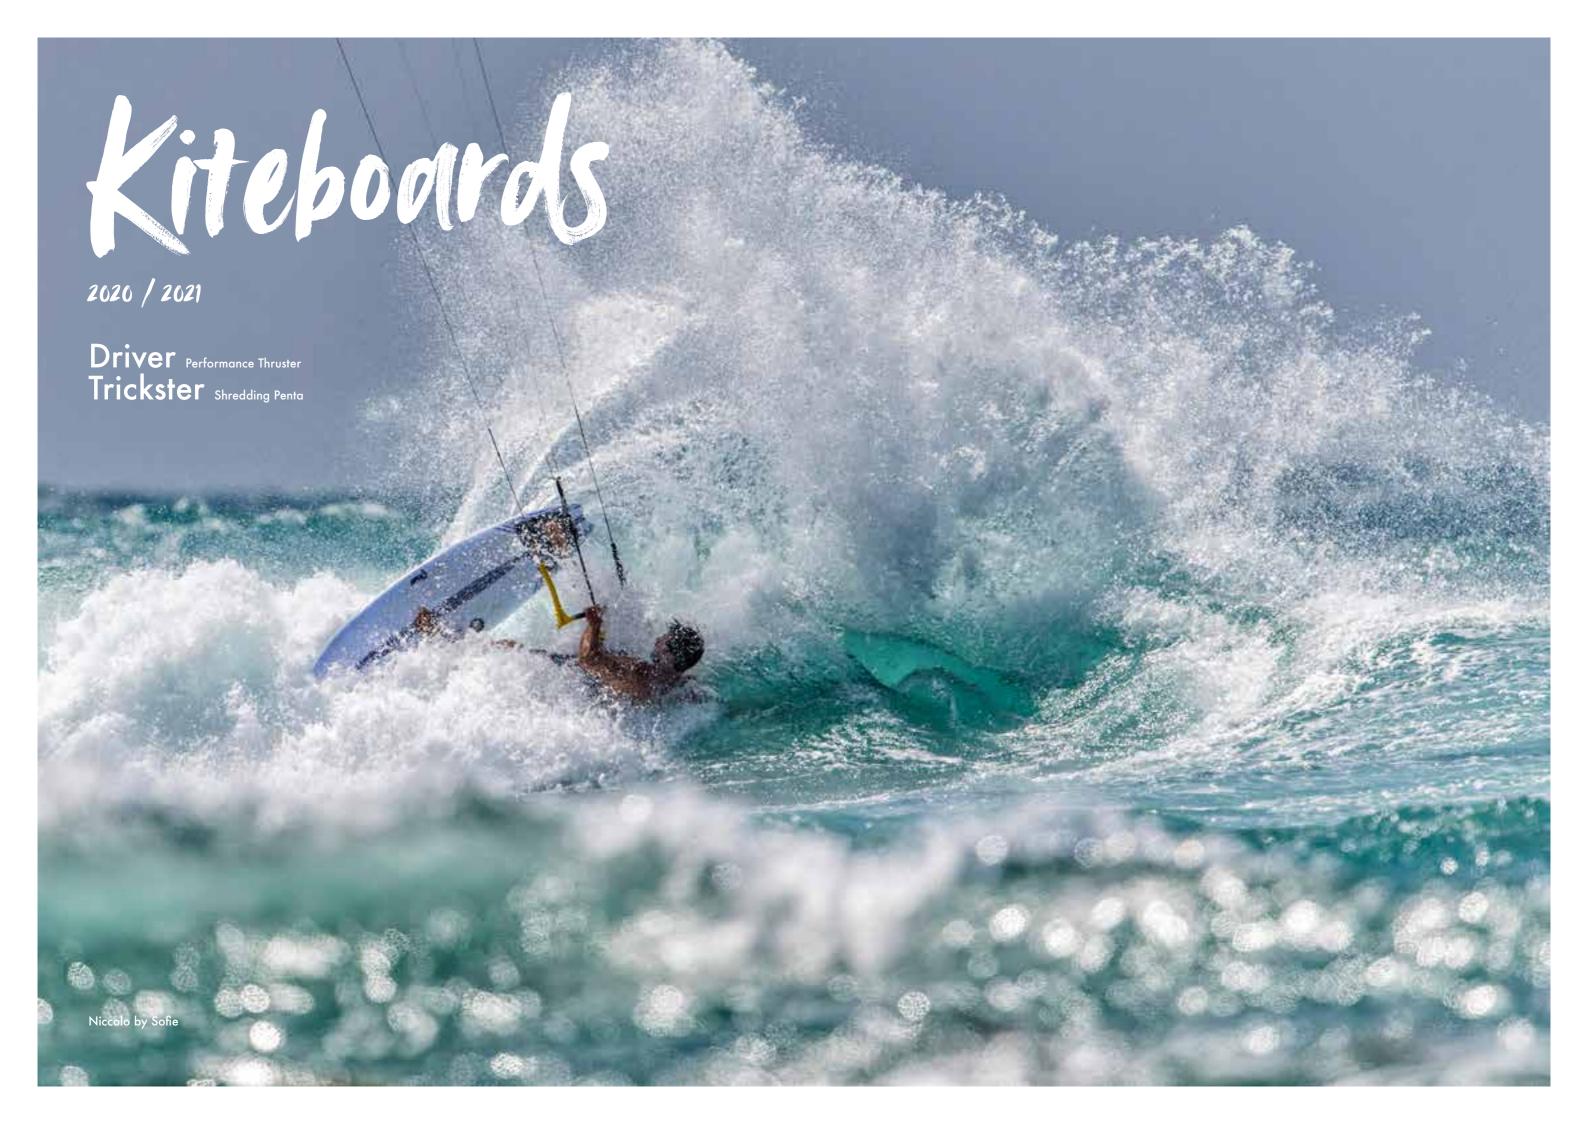

# **Driver**Performance Thruster

Carbon Exoskeleton Construction.

Available in 5'7", 5'9", 5'11".

3 Futures White ILT finboxes.

Available in white.

# **Trickster**Shredding Penta

Carbon Exoskeleton Construction.

Available in 5'0", 5'2", 5'4".

3 Futures White ILT finboxes.

Available in white.

# Priver

Performance Thruster

The Driver is our performance strapless kite board, built for those firing conditons.

Designed with Nicollo Porcella and his needs as an extreme kiter and waterman we used the high performance outline of the Crusher but introduced a much more sturdy lamination.

I brought the outlines narrower and volumes and rail thicknesses down to help control the faster more aggressive speeds of kiting. This board works insane in average to excellent conditions.

The new Carbon Exoskeleton Construction is an incredibly efficient way by which we create and control the flex in our EPS Epoxy boards. Our layups are fine tuned to allow the board to flex slower than a normal EPS board.

Driver by Bjoern