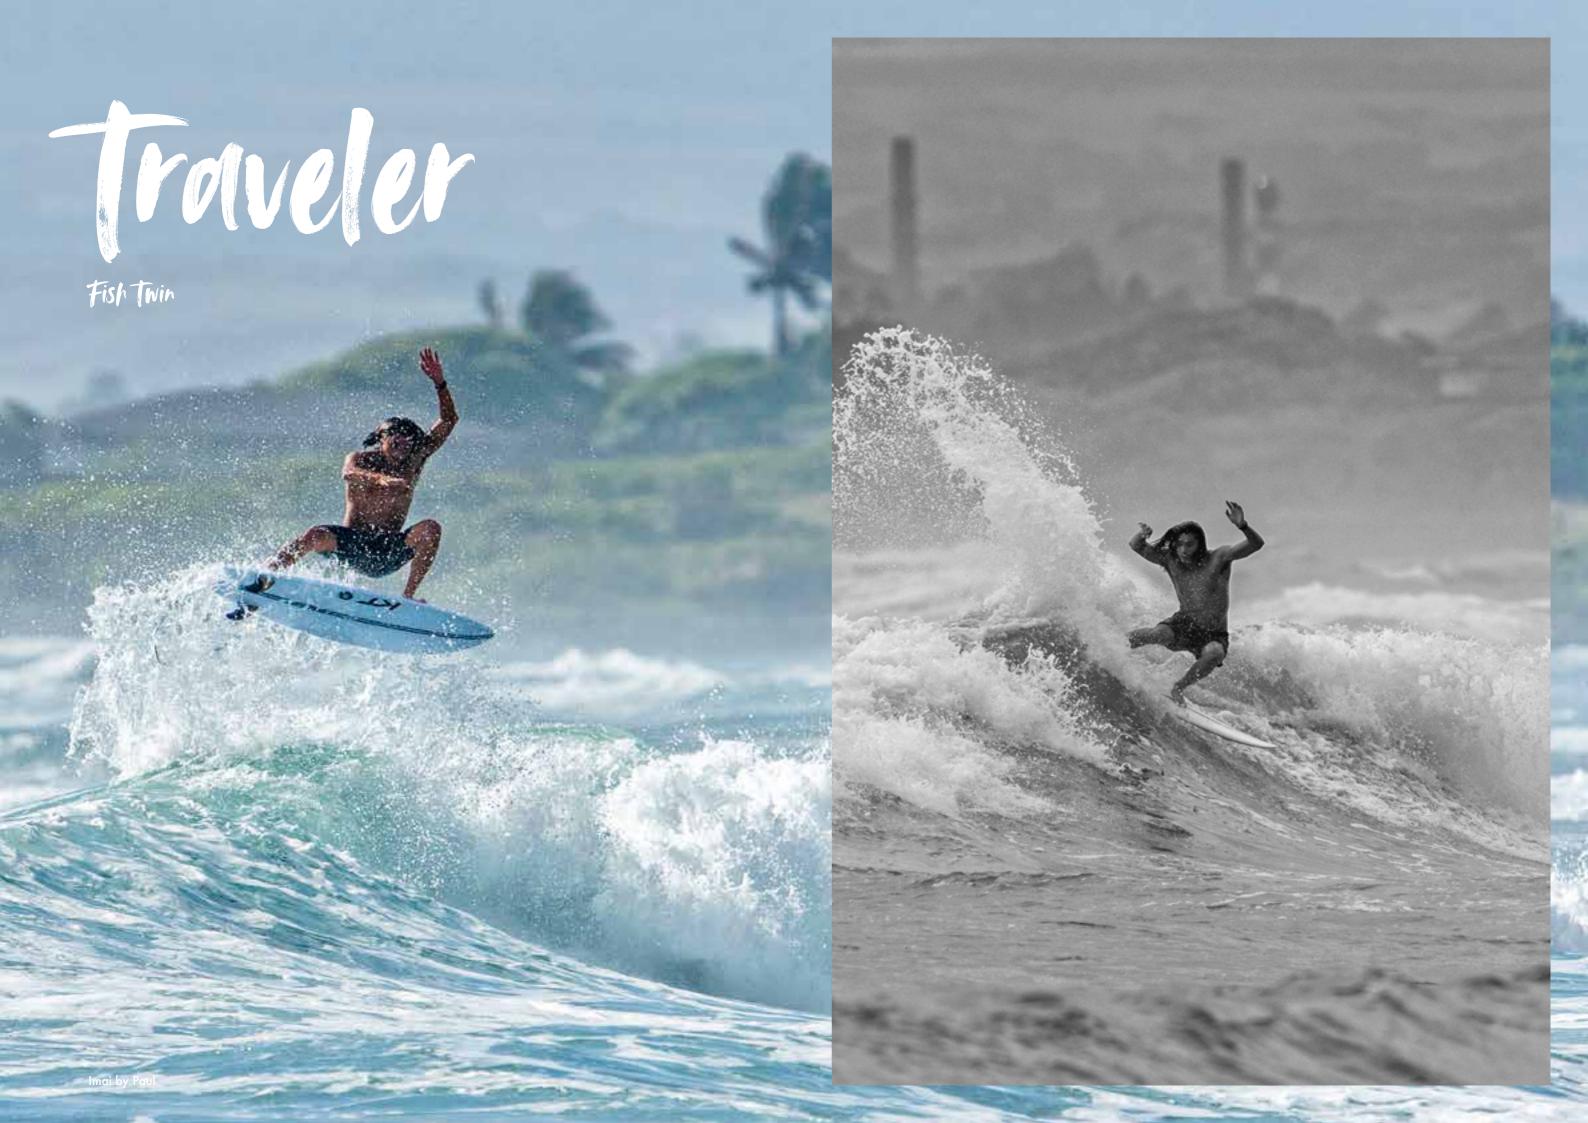

# roveer

Fish Twin

The new Traveler is twin fin magic made easy. A fun and fuller outlined twin to draw those stylish lines that a twin simply excels at like no other.

A no expectations kind of ride. Go out and let it flow is the best motto. Twin fins like to be felt and experienced rather than told what to do.

The new Carbon Exoskeleton Construction is an incredibly efficient way by which we create and control the flex in our EPS Epoxy boards. Our layups are fine tuned to allow the board to flex slower than a normal EPS board.

Traveler by Bjoern