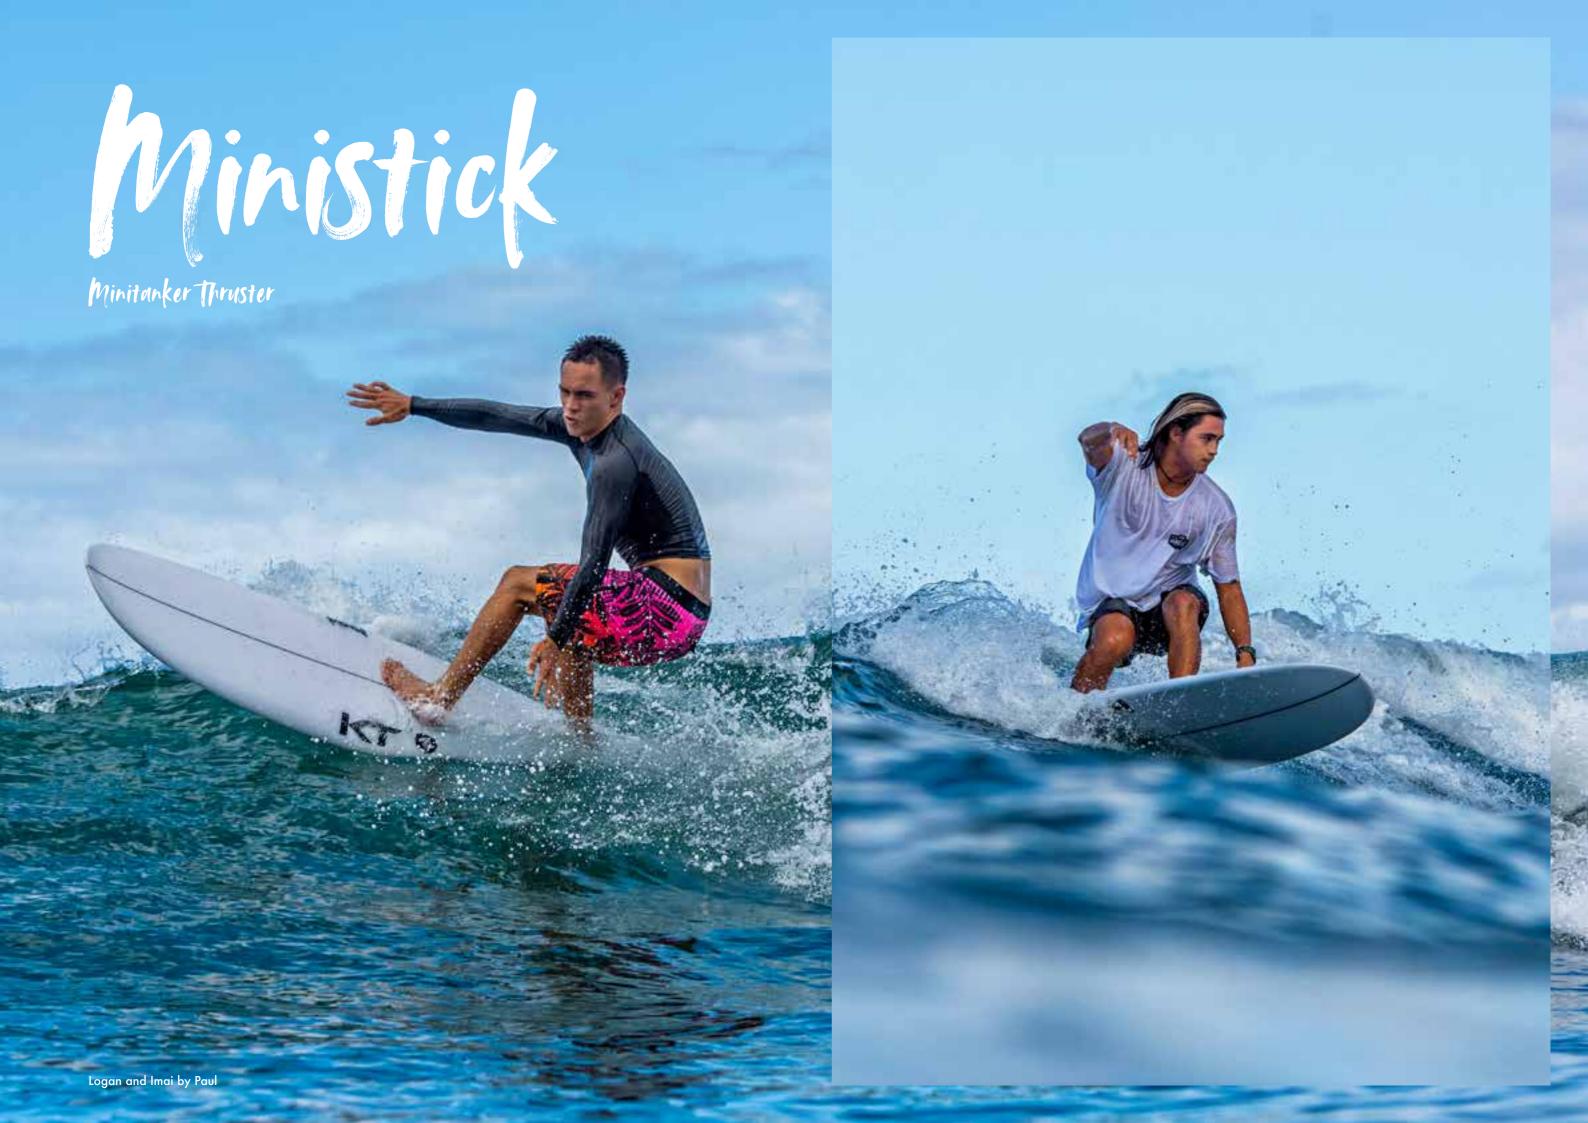

# **Ministick**Minitanker Thruster

Polyurethane Polyester Construction.

Available in 7'0", 7'6", 8'0".

3 Futures White ILT finboxes.

Available in white.

# Ministick

Minitanker Thruster

Good old mini tanker fun. Fuller outlines, nose and a fuller round pin provide endless flow. We injected a bit of parallel outline concept for drive and stability, as well as a progressive rocker for performance with much glide. Exceptional turning and speed are the domain of the Ministick. This board makes any wave fun.

Yet this board provides more performance than the typical Minitanker. A great fun alternative to a shortboard on those not so perfect days, or a step toward more agility from a longboard, the Ministick has the potential to up any game. An easy to ride board with effortless paddling and a very nimble ride and feel. Bringing along the genes to become a best seller, this Mini-Longboard closes the gap between our EPS performance range and our full on Yardstick longboard.