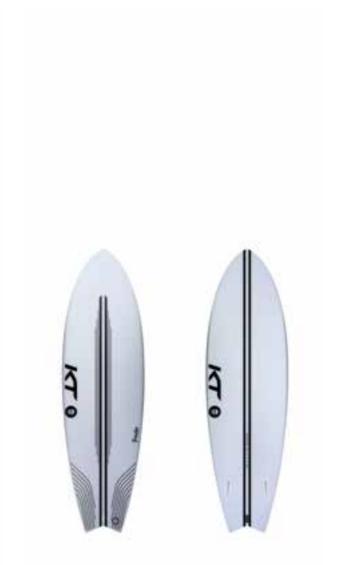

# Fringe All-Around Penta

The new Fringe is your go to board for junk condtions. Much fuller nose and tail. Lower nose and tail rocker. We're actually super proud of this one as it brings the performance mindset into a true all-around board.

We added a little vee off the tail to keep the board on rail with the flatter tail rocker. A swallow tail to help with a little more grip with the fuller tail and tail block. Very quick to get going and keep its speed. Super fast in turns in average to messy waves. This one really is a must for any quiver.

The new Carbon Exoskeleton Construction is an incredibly efficient way by which we create and control the flex in our EPS Epoxy boards. Our layups are fine tuned to allow the board to flex slower than a normal EPS board.

Fringe by Bjoern