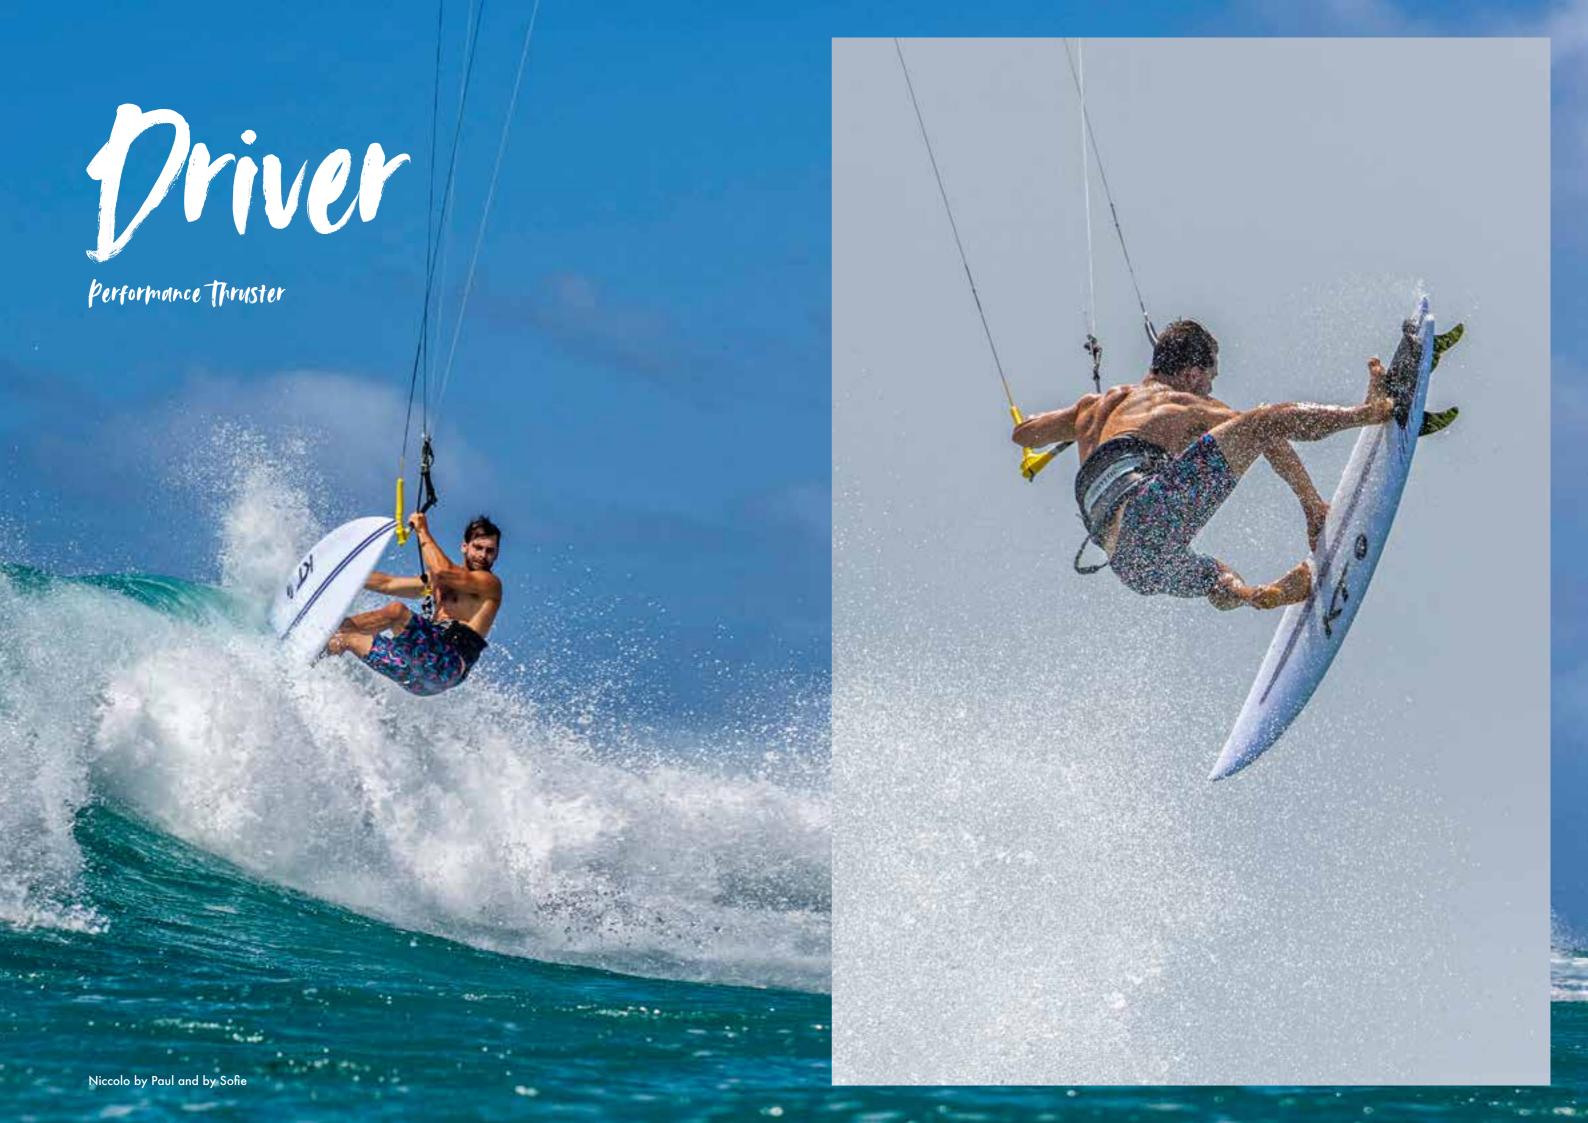

# **Driver**Performance Thruster

Carbon Exoskeleton Construction.

Available in 5'7", 5'9", 5'11".

3 Futures White ILT finboxes.

Available in white.

# Priver

Performance Thruster

The Driver is our performance strapless kite board, built for those firing conditons.

Designed with Nicollo Porcella and his needs as an extreme kiter and waterman we used the high performance outline of the Crusher but introduced a much more sturdy lamination.

I brought the outlines narrower and volumes and rail thicknesses down to help control the faster more aggressive speeds of kiting. This board works insane in average to excellent conditions.

The new Carbon Exoskeleton Construction is an incredibly efficient way by which we create and control the flex in our EPS Epoxy boards. Our layups are fine tuned to allow the board to flex slower than a normal EPS board.

Driver by Bjoern